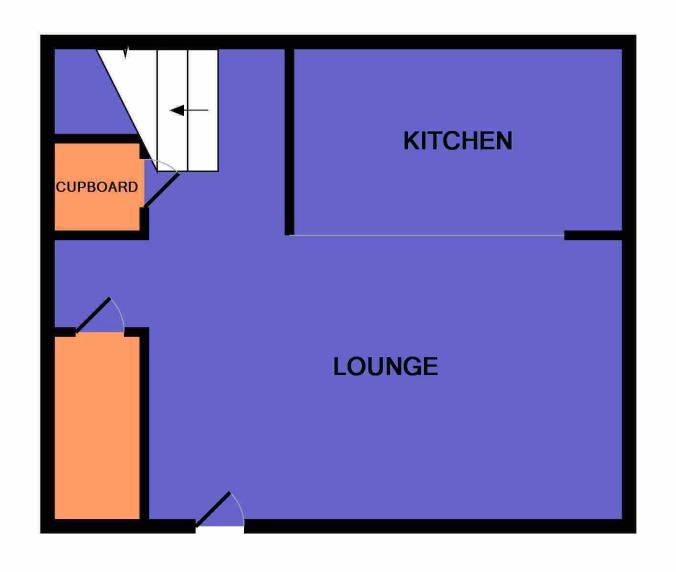

The accommodation comprises of an open plan lounge/kitchen space upon entry which has been finished a neutral decor and allows space for a wide range of free standing furniture. The kitchen itself has been fitted with a range of base and wall units providing ample storage space whilst also being able to accommodate a variety of white goods. Additionally on this ground floor level there is a cloakroom which has been fitted with a W.C. and hand wash basin and a large storage cupboard.

**Bathroom** 

GROUND FLOOR 1ST FLOOR