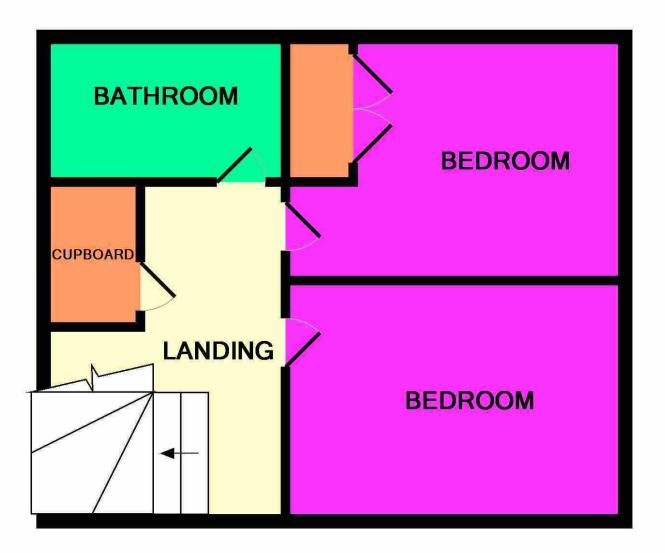

On the first floor there are two equally well proportioned double bedrooms which have again both been finished in a neutral tone. The slightly larger bedroom offers the fantastic benefit of built in wardrobes with mirrored sliding doors. The bathroom is also situated on this level and offers a white suite comprising a w.c., hand wash basin and shower over bath.

**Bathroom** 

GROUND FLOOR 1ST FLOOR