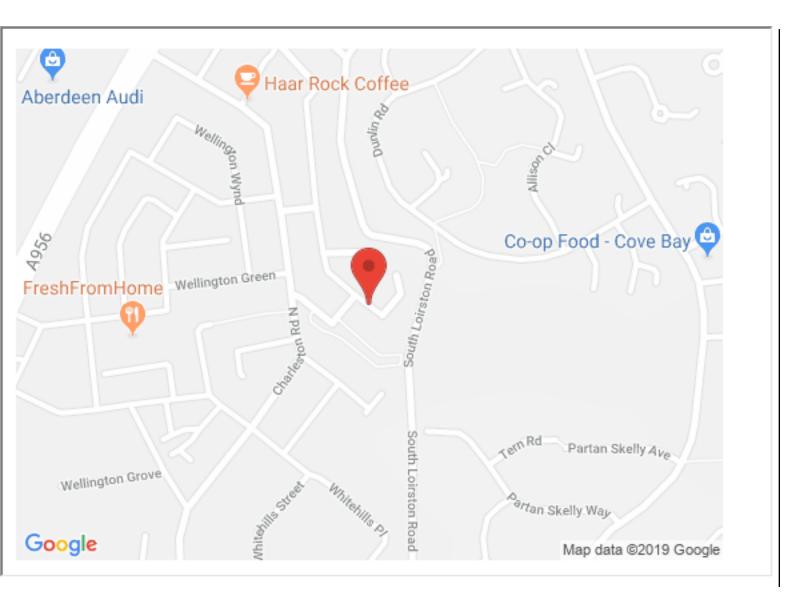

## **Property location**

Directions Travelling south along the A956, Wellington Road, at the roundabout with Makro continue straight across and at the next set of traffic lights turn left onto Charleston, continue to the end of this road and turn left. Take first left again following the road to the right and next left takes you onto Whitehills Square.

Location Cove is a popular, thriving, ever expanding suburb located within a few minutes drive of the city centre and convenient for the industrial estates at Tullos and Altens. The area has a good range of local amenities including two primary schools and a variety of community facilities. There are good public transport facilities to the city centre and is ideally placed for easy access to the main dual carriageway south.